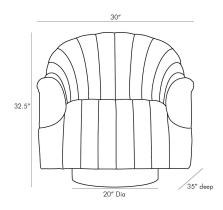

## SPRINGSTEEN CHAIR INDIGO TWEED CHAMPAGNE SWIVEL

8034 H: 32.5 IN, W: 30 IN, D: 35 IN Indigo Tweed Contract Suitable As Is

#### DIMENSIONS

Arm Foot Print Yardage To Reupholster 7 Leg Height Seat Seat Height Seat

H: 22 IN, W: 4.5 IN Dia: 20.00 IN 4.5 IN W: 21 IN. D: 21 IN 17 IN W: 21 IN, D: 21 IN

Style reigns supreme in this sensuous swivel chair plucked straight from the seventies. The inviting barrel back, plush channeling and sleek satin brass plinth base create the perfect club chair. Place a pair in your favorite entertaining space with petite drinks tables or use four around a cocktail table instead of the traditional sofa and chair combo. These are meant to be touted, not tucked away!