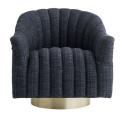

## SPRINGSTEEN CHAIR INDIGO TWEED CHAMPAGNE SWIVEL

8034 H: 32.5 IN, W: 30 IN, D: 35 IN Indigo Tweed Contract Suitable As Is

### APPEARANCE

Material Steel, Tweed Finish Champagne Top Coat/Sealant false

#### DIMENSIONS

Arm Foot Print Yardage To Reupholster 7 Leg Height Seat Seat Height Seat

H: 22 IN, W: 4.5 IN Dia: 20.00 IN 4.5 IN W: 21 IN. D: 21 IN 17 IN W: 21 IN, D: 21 IN

Style reigns supreme in this sensuous swivel chair plucked straight from the seventies. The inviting barrel back, plush channeling and sleek satin brass plinth base create the perfect club chair. Place a pair in your favorite entertaining space with petite drinks tables or use four around a cocktail table instead of the traditional sofa and chair combo. These are meant to be touted, not tucked away!